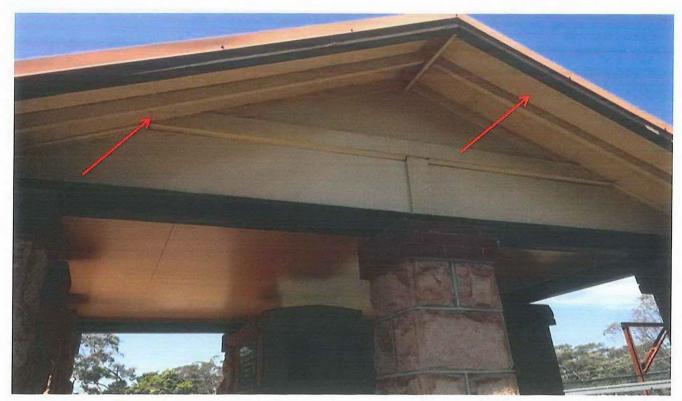

AIRSAFE

3.1.56 Asset E00189 - Woodford Memorial Shelter

Address: Great Western Highway, Woodford (opposite No.75) Inspection Date: 09/10/15 Inspected By: Simon Bice

| Location               | Material      | Sample ID  | Sample<br>Status | Photo<br>No. | Asbestos<br>Classification | Condition | Accessibility | Re-inspect       | Current<br>Label | Control<br>Measure | Record of<br>Works<br>Undertaken |
|------------------------|---------------|------------|------------------|--------------|----------------------------|-----------|---------------|------------------|------------------|--------------------|----------------------------------|
| Asset E00189 – Woo     | dford Memoria | I Shelter  |                  |              |                            |           |               |                  |                  |                    |                                  |
| External/Internal      |               |            |                  |              |                            |           |               |                  |                  |                    |                                  |
| Gable ends 3129        | Fibreboard    | 28781-56-1 | Negative         | •            |                            | -         | -             | -                | -                | -                  | -                                |
| Eave linings<br>969    | Fibreboard    | 28781-56-2 | Positive         | 171          | Bonded                     | Stable    | Low           | November<br>2020 | Not labeled      | 4                  |                                  |
| Ceiling lining<br>3130 | Fibreboard    | 28781-56-3 | Negative         | -            | -                          | -         | -             | -                | -                | -                  |                                  |

Sampling:

Samples have been analysed on an "as received" basis. All sampling conducted by the customer. All data supplied by the customer.

Photo 171: Asset E00189 – Woodford Memorial Shelter – Fibreboard containing asbestos eave linings.